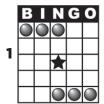

### **ALL REGULAR PAPER GAMES PAY \$400 (5PM START)**

| 1.<br>2.<br>3.<br>4.<br>5.            | (blue)<br>(orange)<br>(green)<br>(yellow)<br>(pink)             | DOUBLE BINGO (no corners) |                                                                |           |           |           |           |       | \$400<br>\$400<br>\$400 |  |
|---------------------------------------|-----------------------------------------------------------------|---------------------------|----------------------------------------------------------------|-----------|-----------|-----------|-----------|-------|-------------------------|--|
| 6.                                    | 6. APPRECIATION GAME - YELLOW ONE ON - LETTER G W/ A WILD #\$30 |                           |                                                                |           |           |           |           |       |                         |  |
| FIFTEEN MINUTE BREAK                  |                                                                 |                           |                                                                |           |           |           |           |       |                         |  |
| 7.                                    | Special                                                         | TREASU                    | RE HUN                                                         | T - Thre  | e Bingo   | s on eac  | h card,   |       | \$400                   |  |
|                                       | Corners Count, with Three Wild Numbers.                         |                           |                                                                |           |           |           |           |       |                         |  |
| 8.                                    | (grey)                                                          | TRIPLE B                  | LE BINGO NO CORNERS (callers choice if there's a wild #) \$400 |           |           |           |           |       |                         |  |
| 9.                                    | (olive) SIX AROUND THE CORNER                                   |                           |                                                                |           |           |           | \$400     |       |                         |  |
| 10.                                   | (brown)                                                         | TWO POS                   | STAGE S                                                        | STAMPS    | (no ove   | rlap)     |           |       | \$400                   |  |
|                                       | 1 2                                                             | 3                         | 4                                                              | 5         | 6         | 7         | 8         | 9     | 10                      |  |
| B   0   0   0   0   0   0   0   0   0 | N G O B I N G                                                   | BOBINGO                   | B I N G O                                                      | B I N G O | B I N G O | B   N G O | B I N G O | BINGO | BINGO                   |  |