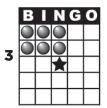

### **ALL REGULAR PAPER GAMES PAY \$400 (5PM START)**

| 1.<br>2.<br>3.<br>4.<br>5.            | (blue)<br>(orange)<br>(green)<br>(yellow)<br>(pink)             | DOUBLE BINGO (no corners) |                                                                |           |           |           |           |       | \$400<br>\$400<br>\$400 |  |
|---------------------------------------|-----------------------------------------------------------------|---------------------------|----------------------------------------------------------------|-----------|-----------|-----------|-----------|-------|-------------------------|--|
| 6.                                    | 6. APPRECIATION GAME - YELLOW ONE ON - LETTER G W/ A WILD #\$30 |                           |                                                                |           |           |           |           |       |                         |  |
| FIFTEEN MINUTE BREAK                  |                                                                 |                           |                                                                |           |           |           |           |       |                         |  |
| 7.                                    | Special                                                         | TREASU                    | RE HUN                                                         | T - Thre  | e Bingo   | s on eac  | h card,   |       | \$400                   |  |
|                                       | Corners Count, with Three Wild Numbers.                         |                           |                                                                |           |           |           |           |       |                         |  |
| 8.                                    | (grey)                                                          | TRIPLE B                  | LE BINGO NO CORNERS (callers choice if there's a wild #) \$400 |           |           |           |           |       |                         |  |
| 9.                                    | (olive) SIX AROUND THE CORNER                                   |                           |                                                                |           |           |           | \$400     |       |                         |  |
| 10.                                   | (brown)                                                         | TWO POS                   | STAGE S                                                        | STAMPS    | (no ove   | rlap)     |           |       | \$400                   |  |
|                                       | 1 2                                                             | 3                         | 4                                                              | 5         | 6         | 7         | 8         | 9     | 10                      |  |
| B   0   0   0   0   0   0   0   0   0 | N G O B I N G                                                   | BOBINGO                   | B I N G O                                                      | B I N G O | B I N G O | B   N G O | B I N G O | BINGO | BINGO                   |  |