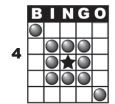

### **ALL REGULAR PAPER GAMES PAY \$400 (5PM START)**

| 1.<br>2.<br>3.<br>4.<br>5.            | (blue)<br>(orange)<br>(green)<br>(yellow)<br>(pink)             | DOUBLE BINGO (no corners) |                                                                |           |           |           |           |       | \$400<br>\$400<br>\$400 |  |
|---------------------------------------|-----------------------------------------------------------------|---------------------------|----------------------------------------------------------------|-----------|-----------|-----------|-----------|-------|-------------------------|--|
| 6.                                    | 6. APPRECIATION GAME - YELLOW ONE ON - LETTER G W/ A WILD #\$30 |                           |                                                                |           |           |           |           |       |                         |  |
| FIFTEEN MINUTE BREAK                  |                                                                 |                           |                                                                |           |           |           |           |       |                         |  |
| 7.                                    | Special                                                         | TREASU                    | RE HUN                                                         | T - Thre  | e Bingo   | s on eac  | h card,   |       | \$400                   |  |
|                                       | Corners Count, with Three Wild Numbers.                         |                           |                                                                |           |           |           |           |       |                         |  |
| 8.                                    | (grey)                                                          | TRIPLE B                  | LE BINGO NO CORNERS (callers choice if there's a wild #) \$400 |           |           |           |           |       |                         |  |
| 9.                                    | (olive) SIX AROUND THE CORNER                                   |                           |                                                                |           |           |           | \$400     |       |                         |  |
| 10.                                   | (brown)                                                         | TWO POS                   | STAGE S                                                        | STAMPS    | (no ove   | rlap)     |           |       | \$400                   |  |
|                                       | 1 2                                                             | 3                         | 4                                                              | 5         | 6         | 7         | 8         | 9     | 10                      |  |
| B   0   0   0   0   0   0   0   0   0 | N G O B I N G                                                   | BOBINGO                   | B I N G O                                                      | B I N G O | B I N G O | B   N G O | B I N G O | BINGO | BINGO                   |  |